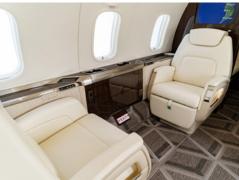

## CHALLENGER 350

8

HIGH SPEED DOMESTIC

FLOORPLAN

- · 2020 aircraft featuring 8 executive all-leather seats
- Complimentary domestic 4G Wi-Fi with mobile text and talk
- Dual widescreen HD monitors and cabin management system controls for Blu-ray, HDMI, Bluetooth and Apple iOS screen mirroring
- Enhanced sound insulation and active cabin noise reduction system
- Forward galley with microwave and coffee machine
- · LED cabin lighting