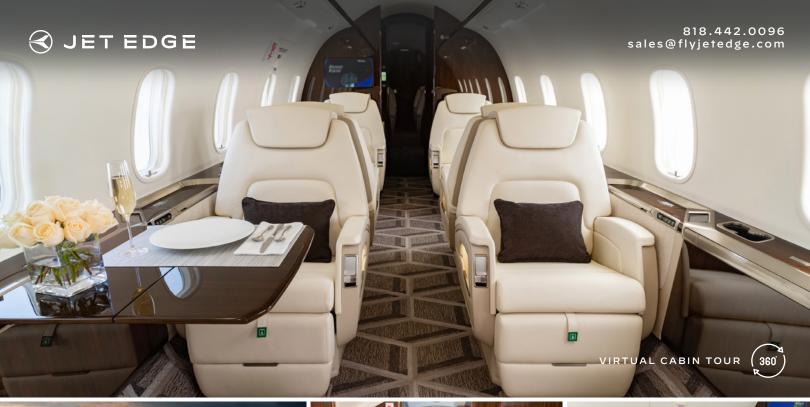

## CHALLENGER 350

8

HIGH SPEED DOMESTIC

FLOORPLAN

- · 2020 aircraft featuring 8 executive all-leather seats
- Complimentary domestic 4G Wi-Fi with mobile text and talk
- Dual widescreen HD monitors and cabin management system controls for Blu-ray, HDMI, Bluetooth and Apple iOS screen mirroring
- Enhanced sound insulation and active cabin noise reduction system
- Forward galley with microwave and coffee machine
- · LED cabin lighting

| Year        | 2020               |
|-------------|--------------------|
| Range       | 3,300 nm           |
| Lavatories  | 1                  |
| Baggage     | 106 ft³            |
| Cabin H/L/W | 6'1" x 25'2" x 7'2 |