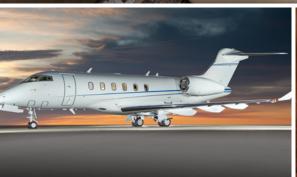

## CHALLENGER 350

8

HIGH SPEED DOMESTIC

FLOORPLAN

- · 2020 aircraft featuring 8 executive all-leather seats
- Complimentary domestic 4G Wi-Fi with mobile text and talk
- Dual widescreen HD monitors and cabin management system controls for Blu-ray, HDMI, Bluetooth and Apple iOS screen mirroring
- Enhanced sound insulation and active cabin noise reduction system
- Forward galley with microwave and coffee machine
- · LED cabin lighting