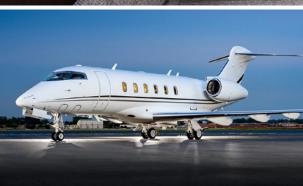

## CHALLENGER 350

9

HIGH SPEED DOMESTIC

- 2020 aircraft featuring 6 executive seats and aft 3-place divan
- Complimentary domestic 4G Wi-Fi with mobile text and talk
- Dual widescreen HD monitors and cabin management system controls for Blu-ray, HDMI, Bluetooth and Apple iOS screen mirroring
- Enhanced sound insulation and active cabin noise reduction system
- Forward galley with microwave and Nespresso machine
- · LED cabin lighting