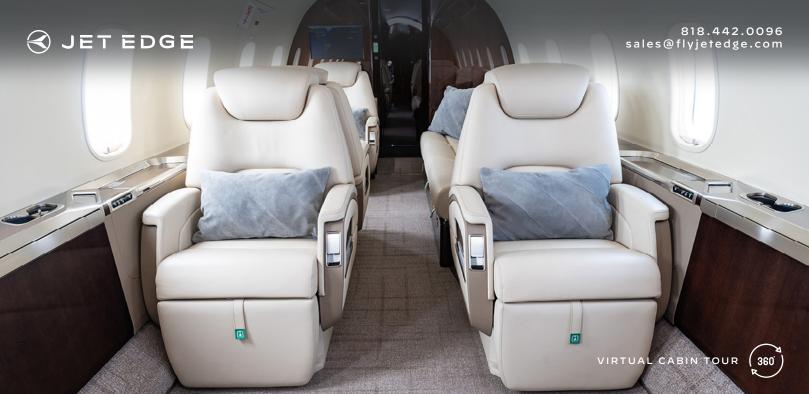

## CHALLENGER 350

9

HIGH SPEED DOMESTIC

- 2020 aircraft featuring 6 executive seats and aft 3-place divan
- Complimentary domestic 4G Wi-Fi with mobile text and talk
- Dual widescreen HD monitors and cabin management system controls for Blu-ray, HDMI, Bluetooth and Apple iOS screen mirroring
- Enhanced sound insulation and active cabin noise reduction system
- Forward galley with microwave and Nespresso machine
- · LED cabin lighting