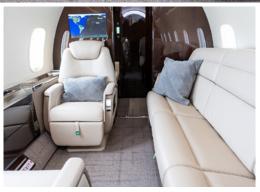

## CHALLENGER 350

9

HIGH SPEED DOMESTIC

- 2020 aircraft featuring 6 executive seats and aft 3-place divan
- Complimentary domestic 4G Wi-Fi with mobile text and talk
- Dual widescreen HD monitors and cabin management system controls for Blu-ray, HDMI, Bluetooth and Apple iOS screen mirroring
- Enhanced sound insulation and active cabin noise reduction system
- Forward galley with microwave and Nespresso machine
- · LED cabin lighting